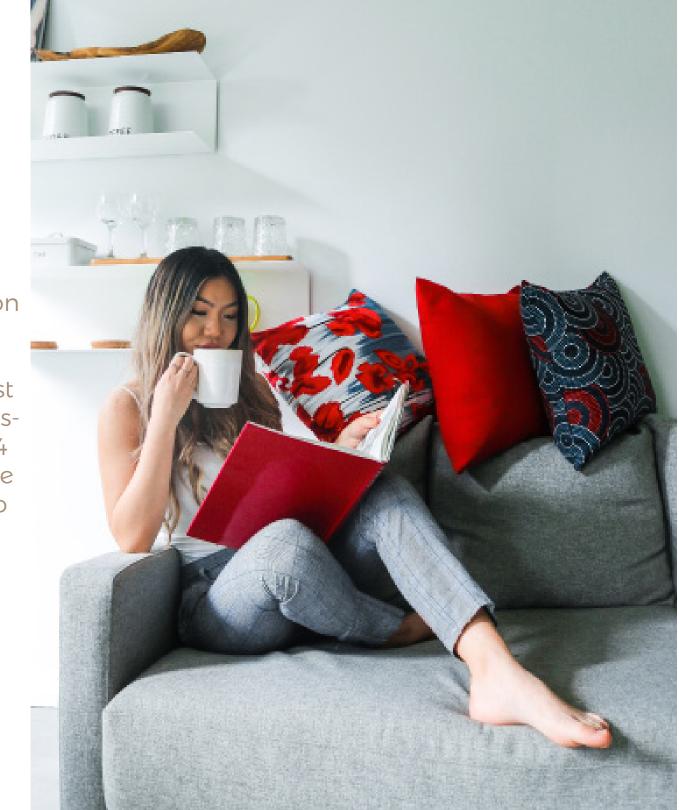

The decorative cushion trios you will discover in this collection are hand-crafted by Senegalese local artisans. Each model in this collection called KIKONGO refers to a location in the Republic of Congo.

Trio model: Sangha African Wax fabric 100% cotton Dimensions: 45cm \* 45cm

Sangha: Located in the north of the country, this department has one of the densest hydrographic networks in the country.

C O L O R S A R E