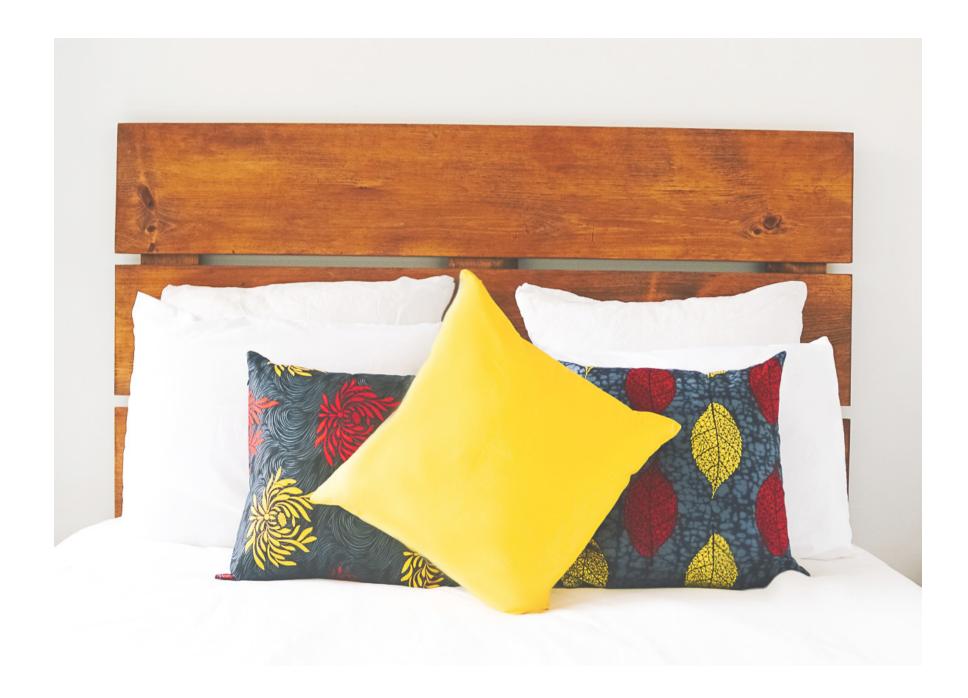

## AFRICA'S ORIGINAL CRAFT

Enjoy trendy decor accents that reflect your taste and personality PASSION IS

THE OXYGEN

OF THE SOUL

Trio model: Lékoumou African Wax fabric 100% cotton Dimensions: 45cm \* 45cm

Lékoumou: Located in the west of the country, one of the curiosities of this department is a 74 meter long and more than one meter wide vine and bamboo bridge.

Trio model: Dolisie African Wax fabric 100% cotton Dimensions: 45cm \* 45cm