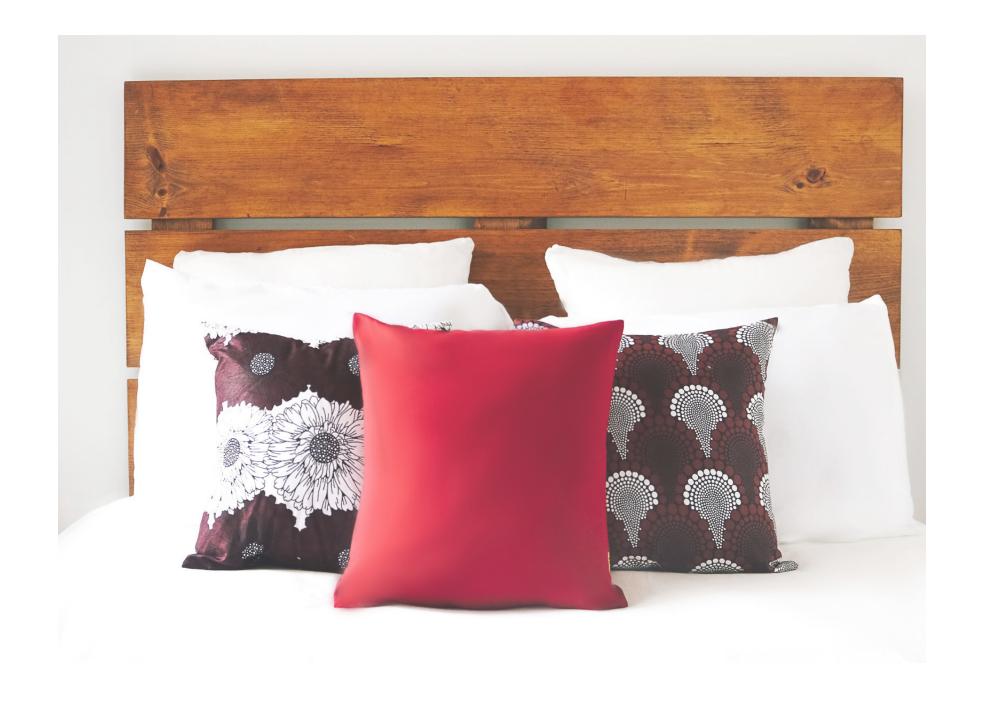

Lékoumou: Located in the west of the country, one of the curiosities of this department is a 74 meter long and more than one meter wide vine and bamboo bridge.

Trio model: Dolisie African Wax fabric 100% cotton Dimensions: 45cm \* 45cm