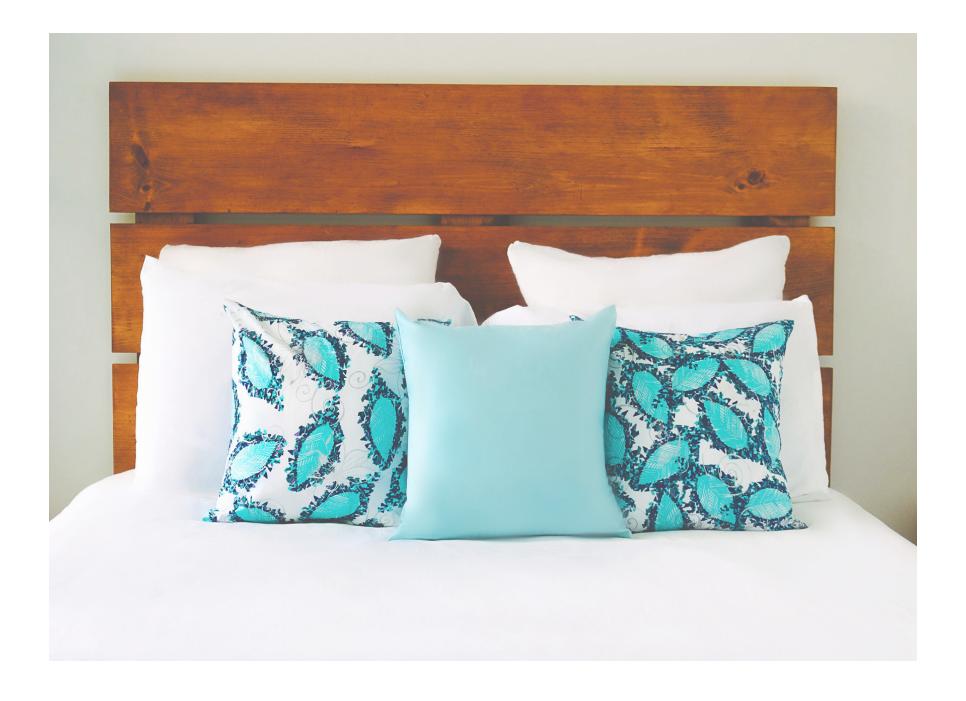

Kouilou: Located on the west coast of the country, this department shelters the second most flowing Congolese river.

Trio model: Bouenza African Wax fabric 100% cotton Dimensions: 45cm \* 45cm

Bouenza: Department located in the southern part of the country, its name comes from the Bouenza river.