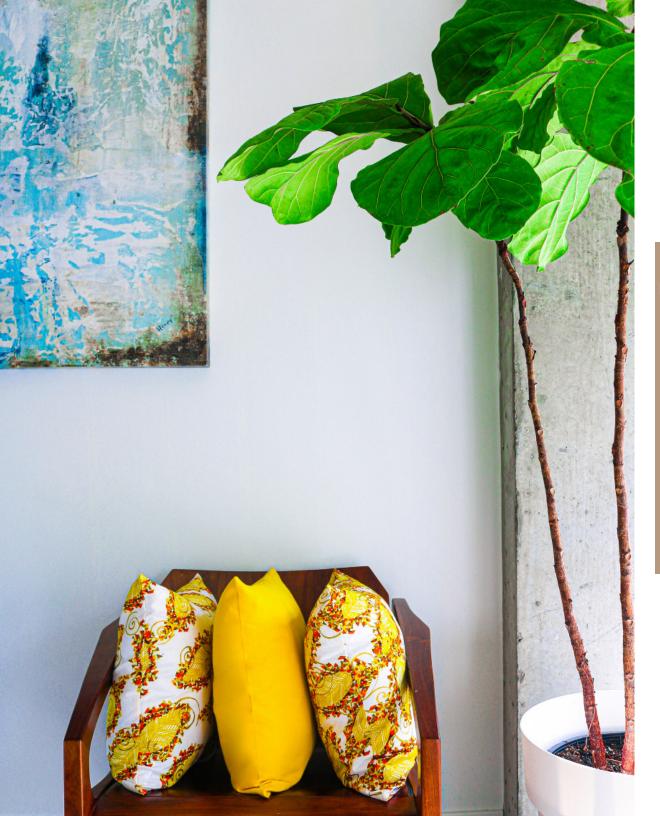

The decorative cushion trios you will discover in this collection are hand-crafted by Senegalese local artisans. Each model in this collection called KIKONGO refers to a location in the Republic of Congo.

Trio model: Sangha African Wax fabric 100% cotton Dimensions: 45cm \* 45cm

Sangha: Located in the north of the country, this department has one of the densest hydrographic networks in the country.

C O L O R S A R E