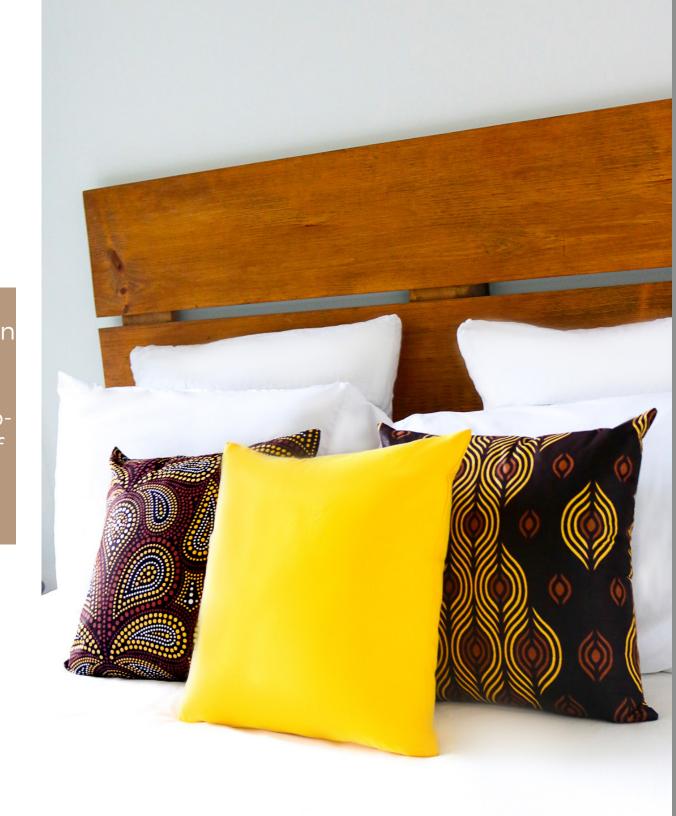

Pool: Department located in the southwestern part of the country, its name refers to the Pool Malebo, the lake formed on the lower reaches of the Congo River.

Trio model: Mayombe:
African Wax fabric 100% cotton
Dimensions: 45cm \* 45cm

Mayombe: geographic area occupied by low mountains. The area includes parts of the Democratic Republic of the Congo, Angola (Cabinda Province), the Republic of the Congo and Gabon.

LET YOUR

JOY RISE

TO THE SURFACE