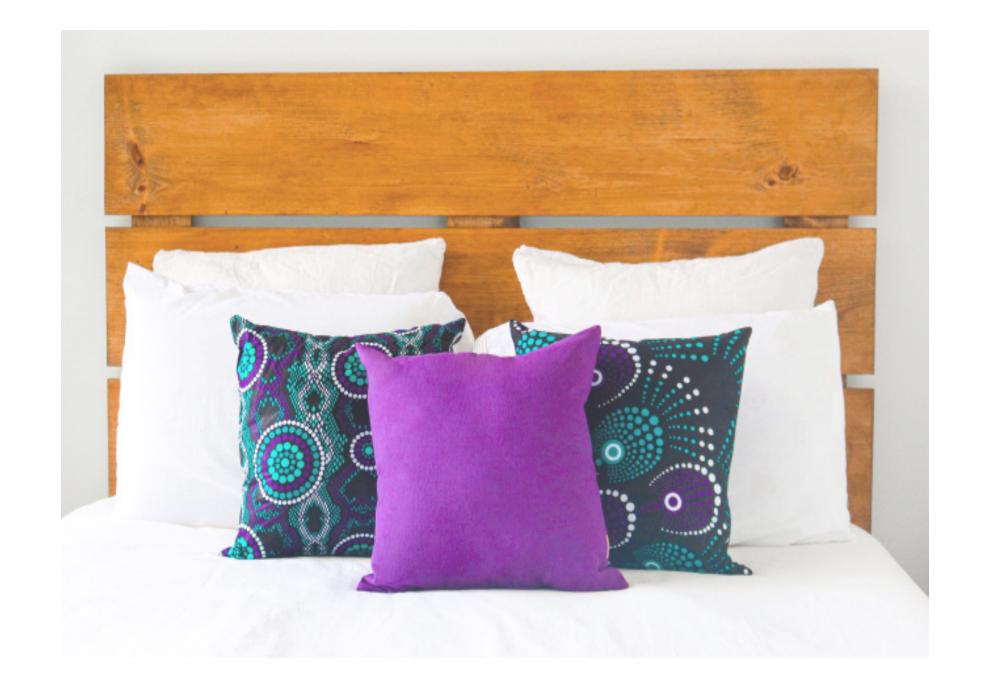

Pool: Department located in the southwestern part of the country, its name refers to the Pool Malebo, the lake formed on the lower reaches of the Congo River.

Trio model: Mayombe:
African Wax fabric 100% cotton
Dimensions: 45cm \* 45cm