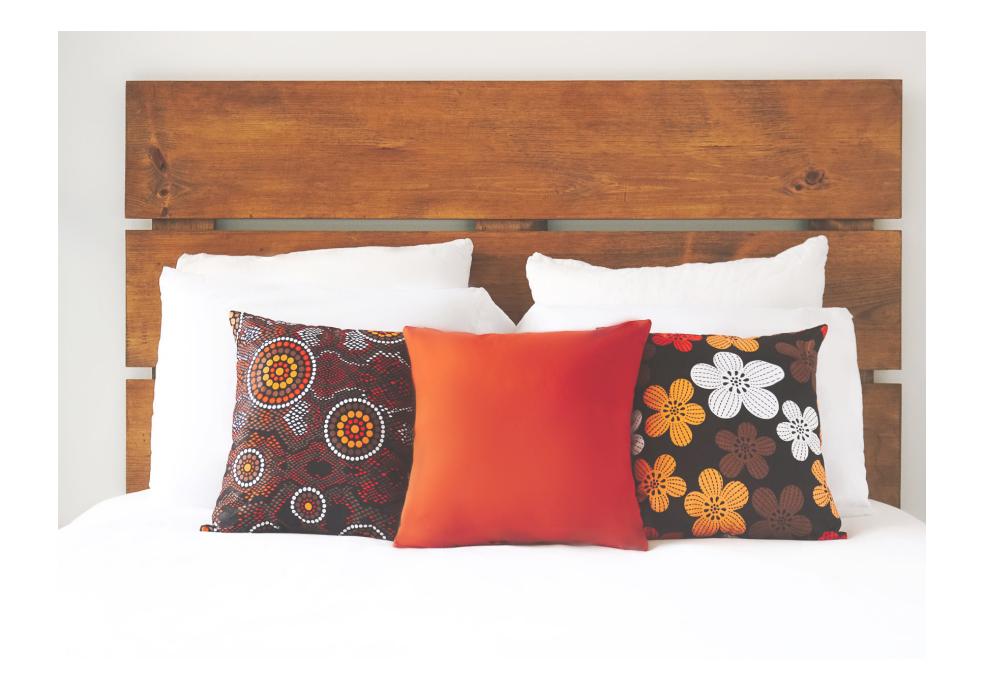

Trio model: Brazza
African Wax fabric 100% cotton
Dimensions: 45cm \* 45cm

Brazza: abbreviation for Brazzaville, the Republic of Congo's capital.

Trendy, Creative, Fonctional

KISINA DECO

Love it & Adopt it